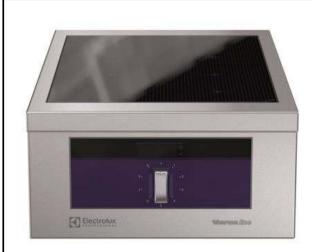

## Modular Cooking Range Line thermaline 80 - Electric Warming Plate Top, 1 Side with Backsplash

| ITEM #  |  |  |
|---------|--|--|
| MODEL # |  |  |
| NAME #  |  |  |
| SIS #   |  |  |
|         |  |  |
| AIA #   |  |  |

588097 (MARBABJOBO) Electric Warming Plate, 1-sided operated with backsplash, 2/1 GN

### **Main Features**

- THERMODUL connection system creates a seamless work top when units are connected to each other thus avoiding soil penetrating vital components and facilitating the removal of units in case of replacement or service.
- Metal knobs with embedded hygienic "soft-touch" grip for easier handling and cleaning. The special design of the controls prevents infiltration of liquids or soil into vital components.
- Fast deployment with full heating power immediately.
- The smooth glass-ceramic surface can be quickly and easily cleaned, thus providing maximum hygiene.
- Almost the entire surface of the ceramic plate can be used without "dead" spots.
- Pans can easily be moved from one area to another without lifting.
- All major components may be easily accessed from the front.
- Overheat protection via a temperature sensor that switches off part of the heating element in the event of over temperature. Temperature range from 30°C to 110°C.

#### Construction

- 2 mm top in 1.4301 (AISI 304).
- Unit constructed according to DIN 18860\_2 with 20 mm drop nose top and 70 mm recessed plinth.
- Flat surface construction with minimal hidden areas to easily clean all surfaces
- Internal frame for heavy duty sturdiness in 1.4301 (AISI 304).
- Unit constructed according to DIN 18860\_2 with 20 mm drop nose top.
- IPX5 water resistance certification.