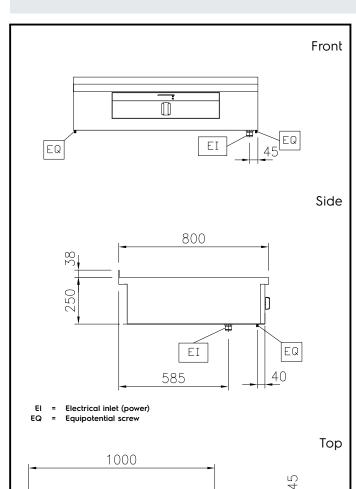

### **Key Information:**

External dimensions, Width: 1000 mm
External dimensions, Depth: 800 mm
External dimensions, Height: 250 mm
Net weight: 38 kg

Configuration: One-Side Operated;Top

Front Plates Power: 0 - 0 kW

Front Plates dimensions: