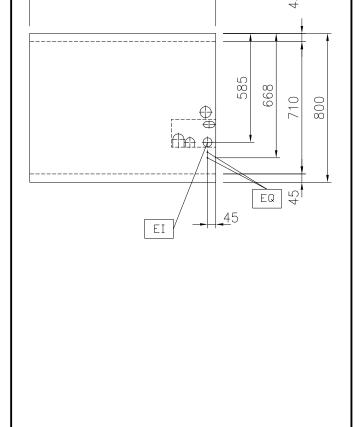

### **Key Information:**

External dimensions, Width: 1000 mm
External dimensions, Depth: 800 mm
External dimensions, Height: 250 mm
Net weight: 38 kg

Configuration: One-Side Operated;Top

Front Plates Power: 0 - 0 kW

Front Plates dimensions: